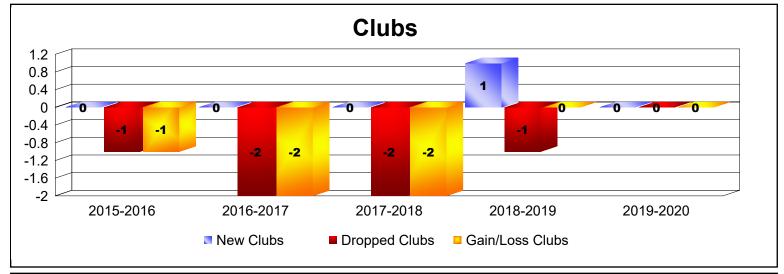

District 5 SKS

As of June 2020 Cumulative

| Year      | New<br>Clubs | Dropped<br>Clubs | Gain/<br>Loss<br>Clubs | New<br>Members | Charter<br>Members | Reinstate<br>Members | Transfer<br>Members | Total<br>Member<br>Added | Total<br>Members<br>Dropped | Gain/<br>Loss<br>Members |
|-----------|--------------|------------------|------------------------|----------------|--------------------|----------------------|---------------------|--------------------------|-----------------------------|--------------------------|
| 2015-2016 | 0            | -1               | -1                     | 136            | 3                  | 2                    | 7                   | 148                      | -186                        | -38                      |
| 2016-2017 | 0            | -2               | -2                     | 153            | 5                  | 4                    | 6                   | 168                      | -138                        | 30                       |
| 2017-2018 | 0            | -2               | -2                     | 145            | 0                  | 16                   | 7                   | 168                      | -228                        | -60                      |
| 2018-2019 | 1            | -1               | 0                      | 115            | 24                 | 3                    | 1                   | 143                      | -172                        | -29                      |
| 2019-2020 | 0            | 0                | 0                      | 89             | 0                  | 2                    | 7                   | 98                       | -141                        | -43                      |
| Average   | 0            | -1               | -1                     | 128            | 6                  | 5                    | 6                   | 145                      | -173                        | -28                      |