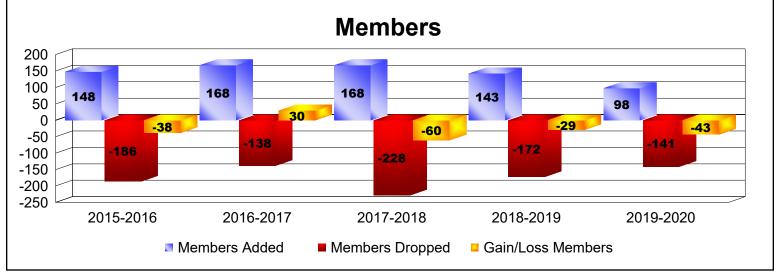

District 5 SKS

As of June 2020 Cumulative

| Year      | New<br>Clubs | Dropped<br>Clubs | Gain/<br>Loss<br>Clubs | New<br>Members | Charter<br>Members | Reinstate<br>Members | Transfer<br>Members | Total<br>Member<br>Added | Total<br>Members<br>Dropped | Gain/<br>Loss<br>Members |
|-----------|--------------|------------------|------------------------|----------------|--------------------|----------------------|---------------------|--------------------------|-----------------------------|--------------------------|
| 2015-2016 | 0            | -1               | -1                     | 136            | 3                  | 2                    | 7                   | 148                      | -186                        | -38                      |
| 2016-2017 | 0            | -2               | -2                     | 153            | 5                  | 4                    | 6                   | 168                      | -138                        | 30                       |
| 2017-2018 | 0            | -2               | -2                     | 145            | 0                  | 16                   | 7                   | 168                      | -228                        | -60                      |
| 2018-2019 | 1            | -1               | 0                      | 115            | 24                 | 3                    | 1                   | 143                      | -172                        | -29                      |
| 2019-2020 | 0            | 0                | 0                      | 89             | 0                  | 2                    | 7                   | 98                       | -141                        | -43                      |
| Average   | 0            | -1               | -1                     | 128            | 6                  | 5                    | 6                   | 145                      | -173                        | -28                      |